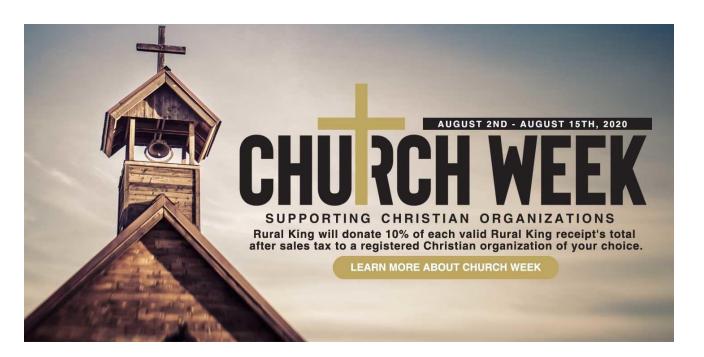

First United Methodist Church of Ellwood City has signed up to participate in Church Week sponsored by Rural King.

If you shop (online or in-person) at Rural King between August 2 and August 15, you can upload your receipt information (instructions below) and Rural King will donate 10% of your pre-tax receipt total to our church!

## **Instructions:**

Go to the website www.ruralking.com/churchweek

Click the Enter button

Select State (PA)

Select City (Ellwood City)

Select our church (First United Methodist Church Ellwood City)

You will see the church contact information and picture.

Select Proceed to Step 2 and enter receipt or order number information and Submit.

We thank you for donations!

Again, if you need ANY help at all, please call the church office.